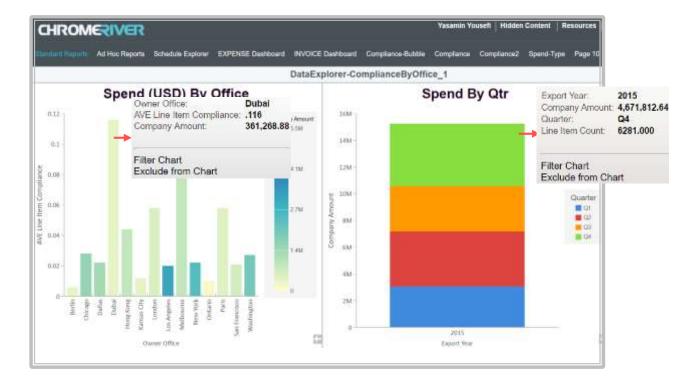

> <li>January 2015</li> </ul> | Status ID: Draft         Misc. Expenses       0100092         Trip to Boston<br>and London       0100092         Status ID: Submitted         Office<br>Expenses       0100073         January 2015       0100074 | Status ID: Draft         Misc. Expenses       0100092         Trip to Boston<br>and London       0100092         Status ID: Submitted         Office<br>Expenses       0100073         January 2015       0100074         Mileage for | Status ID: Draft         Misc. Expenses       0100092         Trip to Boston and London       0100092         Status ID: Submitted         Office Expenses       0100073         Office Expenses       0100073 |

#### Spend by Expense Type Visualization



## **Compliance** Visualization



# Spend By Location Visualization



# Standard - Expense Analysis

| EURAE -