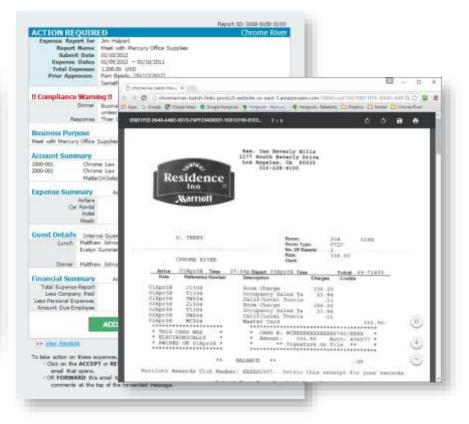

#### **Approvals Anywhere**

EMAIL APPROVALS

|                                     |          |                              |                                               | i i             | lepist ID: B | 0010-0100-0100        | 100            |     |      |                                                                                                                 |
|-------------------------------------|----------|------------------------------|-----------------------------------------------|-----------------|--------------|-----------------------|----------------|-----|------|-----------------------------------------------------------------------------------------------------------------|
| ACTION REC                          | JUIR     | ED                           |                                               |                 | Ch           | tome River            |                |     |      |                                                                                                                 |
| Expense Repo                        |          |                              |                                               |                 |              |                       |                |     |      |                                                                                                                 |
|                                     |          |                              | roury Office Supplies                         |                 |              |                       |                |     |      |                                                                                                                 |
|                                     |          | 00/10/2012                   |                                               |                 |              |                       |                |     |      |                                                                                                                 |
|                                     |          | 85/09/2012 -                 |                                               |                 |              |                       |                |     |      |                                                                                                                 |
|                                     |          | 1,300.00 010                 |                                               |                 |              |                       |                |     |      |                                                                                                                 |
|                                     |          | Part Bensly [                |                                               |                 |              |                       |                |     |      |                                                                                                                 |
|                                     |          | Sentetha White               | * [01/10/2012]                                |                 |              |                       |                |     |      |                                                                                                                 |
| II Compliance                       | Warni    | ing !!                       |                                               |                 |              |                       |                |     |      |                                                                                                                 |
| 11 11                               | Ditne    | Business deve                | Apprient mesh should                          | 40 cost less t  | han \$55 per | parate.               |                |     |      |                                                                                                                 |
| 1.00                                |          |                              | cal manager is in alth<br>received and wented |                 | 2            |                       |                |     |      |                                                                                                                 |
|                                     |          |                              |                                               |                 | 7            |                       |                |     |      |                                                                                                                 |
| Business Purp<br>Net with Metary    |          | R. Land State Rev. And State | an and solution                               |                 |              |                       |                |     |      |                                                                                                                 |
| men min Heritary                    | CHIER !  | solutions at Leve            | en nev salatop                                |                 |              |                       |                |     |      |                                                                                                                 |
| Account Summ                        | nary     |                              |                                               |                 |              | Research (USD)        |                |     |      |                                                                                                                 |
| 1900-001                            |          | THE LARY                     | General I                                     |                 |              | 1,000.00              |                |     |      |                                                                                                                 |
| 2000-001                            |          | ne Lavi                      | Marketin                                      |                 |              | 200.00                |                |     |      |                                                                                                                 |
|                                     | Matte    | OrSelectData                 | Other Mu                                      | atter Ordielect | tData        |                       |                |     |      |                                                                                                                 |
| Experise Sum                        | tury .   | Amount ()                    | usp'i                                         |                 |              |                       |                |     |      |                                                                                                                 |
|                                     | Aniary.  |                              | 00.00                                         |                 |              |                       |                |     |      |                                                                                                                 |
| Or                                  | Fiertal  |                              | 90.09                                         |                 |              |                       |                |     |      |                                                                                                                 |
|                                     | Hold     |                              | 90.00                                         |                 |              |                       |                |     |      |                                                                                                                 |
|                                     | Healt    |                              | 80.00                                         |                 |              |                       |                |     |      |                                                                                                                 |
| Guest Details                       | Deters   | tal Guests                   | External Guette                               | Guests          | Total Cast   | Per Person            |                |     |      |                                                                                                                 |
| Lands                               |          | noterrate. In                | Otable Smith                                  |                 | 300.00       | 40.00 USD             |                |     |      |                                                                                                                 |
|                                     | Evelys:  | Taiwiers .                   | Xee South                                     |                 |              |                       |                |     |      |                                                                                                                 |
|                                     |          |                              | Jase Sonches                                  |                 |              |                       |                |     |      |                                                                                                                 |
| Donar                               | Hidthe   | w Johnson                    | Charlie Smith                                 | - 2             | 200.00       | 109.00 1550           |                |     |      |                                                                                                                 |
| Financial Sum                       | mary     | Annual (                     | (50)                                          |                 |              |                       |                |     |      |                                                                                                                 |
| Total Expense                       |          | 1.7                          | 00.00                                         |                 |              |                       |                |     |      |                                                                                                                 |
| Lets Company                        |          |                              | 0.00                                          |                 |              |                       |                |     |      |                                                                                                                 |
| Less Personal Exp<br>Amount Oue Err |          |                              | 0.00                                          |                 |              |                       |                |     |      |                                                                                                                 |
| Amount Cost Err                     | 21046    | 1.4                          | 20.00                                         |                 |              |                       |                |     |      |                                                                                                                 |
|                                     |          | ACCEPT                       |                                               | ETURN           |              |                       |                |     |      |                                                                                                                 |
|                                     |          | ALLEN                        |                                               | ELLONG N        |              |                       |                |     |      |                                                                                                                 |
|                                     |          |                              |                                               |                 |              | and the second second |                |     |      |                                                                                                                 |
| we you haven't                      |          |                              | _                                             | _               | PROT JULY    | 109-2100-21-81        |                |     |      |                                                                                                                 |
| To take a line on I                 | frank av | manual fails a               | mar stands                                    |                 |              |                       | -              |     |      | in the second |
|                                     |          | T or RETURN                  |                                               | 1               |              | 1014                  | $(\mathbf{D})$ | 000 | aint | -0-                                                                                                             |
| artal that                          | opens.   |                              | 807 <del>18</del> 77                          | //              | > V          | Hew                   | K              |     | eipt | 1.                                                                                                              |
| - OF FORMA                          |          |                              | approvemente of                               |                 |              |                       |                |     |      |                                                                                                                 |
| contracts                           | at the t | top of the forme             | tiel Person                                   |                 |              |                       |                |     | 1.1  |                                                                                                                 |
|                                     |          |                              |                                               |                 |              |                       |                |     |      |                                                                                                                 |
|                                     |          |                              |                                               |                 |              |                       |                |     |      |                                                                                                                 |
|                                     |          |                              |                                               |                 |              |                       |                |     |      |                                                                                                                 |