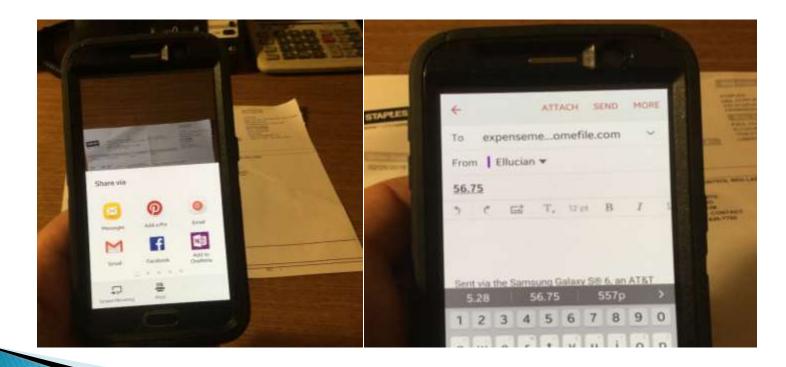

#### Snap and Send!

- EASY!
- No "App"
- Take a Picture and "share it" to email
- OCR!!