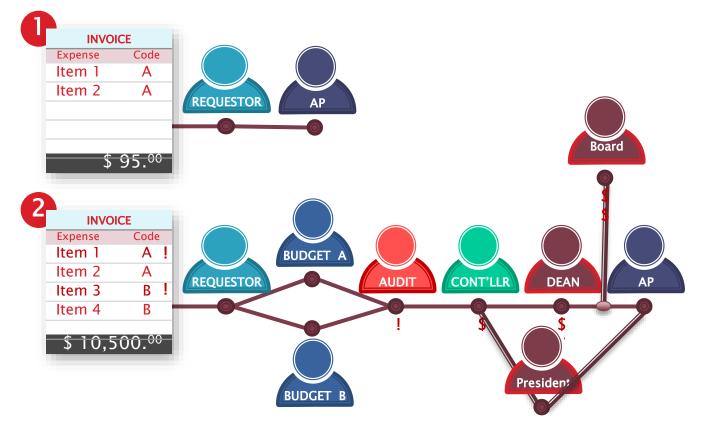

### **Conditional Approval Routing**

#### Conditional Approval Routing

### Rules – Think: If – Then – Else!

- Hierarchical
  - Who you work for
- Dollar Related \$\$
  - Thresholds

- FOAPAL / COA
- And, Combinations!