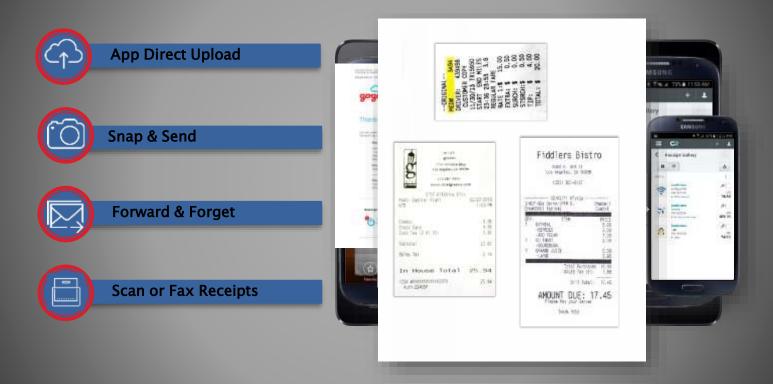

### Advanced Receipt Handling

llucian.

#### This doesn't have to be

# Out with the old... in with the new!

#### Snap and Send!

- EASY!
- No "App"
- Take a Picture and "share it" to email
- OCR!!

#### Import Receipts Your Way