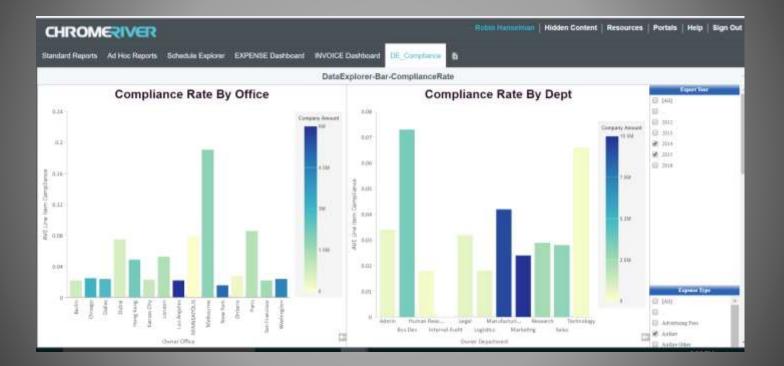

bmit</li> <li>Office<br/>Expenses</li> <li>January 2015</li> </ul> | Status ID: Draft         Misc. Expenses       0100092         Trip to Boston<br>and London       0100092         Status ID: Submitted         Office<br>Expenses       0100073         January 2015       0100074 | Status ID: Draft         Misc. Expenses       0100092         Trip to Boston<br>and London       0100092         Status ID: Submitted         Office<br>Expenses       0100073         January 2015       0100074         Mileage for | Status ID: Draft         Misc. Expenses       0100092         Trip to Boston and London       0100092         Status ID: Submitted         Office Expenses       0100073         Office Expenses       0100073 |

#### Spend by Expense Type Visualization



## **Compliance** Visualization



# Spend By Location Visualization



# Standard - Expense Analysis

| EURAE -