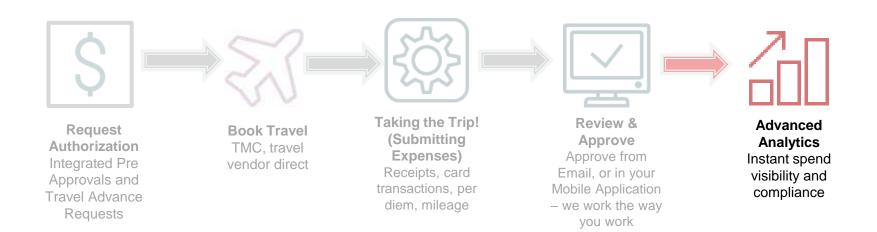

# MBUG 2018

Session Title: Ellucian Travel and Expense Management Presented By: Paul Huizenga, M.A., Ed. Institution: Ellucian September 11, 2018 10:15am – 11:15am