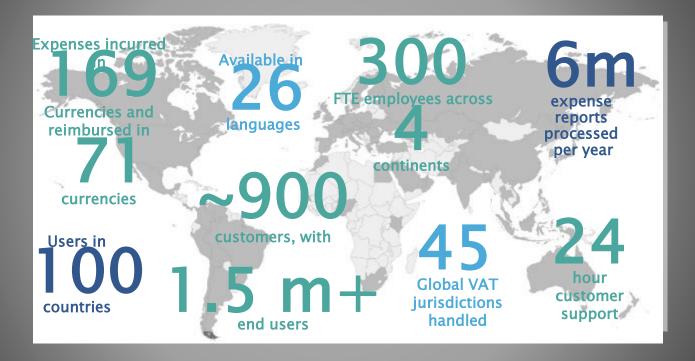

# ROI / Savings Industry Stats

- The average cost to manually process an expense report is \$26 / report, some as much as \$80+
- The average cost in semi-automated process is \$17 / report
- The average cost in fully automated process is \$7 / report
- 19% of institutions expenses are out of compliance
- Automation can reduce T&E spend by 15%
- T&E is the 3<sup>rd</sup> largest operating cost but easiest to control