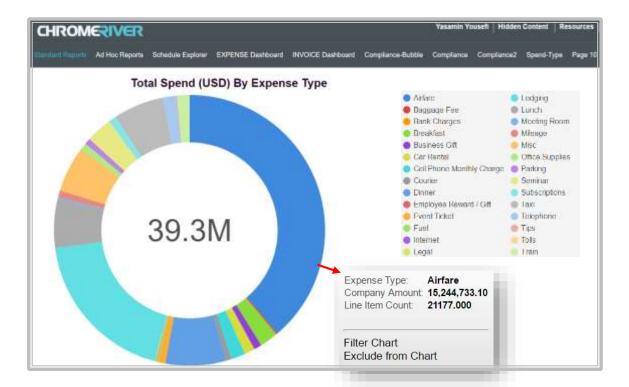

/>and London</li> <li>Status ID: Submit</li> <li>Office<br/>Expenses</li> <li>January 2015</li> </ul> | Status ID: Draft         Misc. Expenses       0100092         Trip to Boston<br>and London       0100092         Status ID: Submitted         Office<br>Expenses       0100073         January 2015       0100074 | Status ID: Draft         Misc. Expenses       0100092         Trip to Boston<br>and London       0100092         Status ID: Submitted         Office<br>Expenses       0100073         January 2015       0100074         Mileage for | Status ID: Draft         Misc. Expenses       0100092         Trip to Boston and London       0100092         Status ID: Submitted         Office Expenses       0100073         Office Expenses       0100073 |

#### Spend by Expense Type Visualization



## **Compliance** Visualization



# Spend By Location Visualization



# Standard - Expense Analysis

| EURAE -