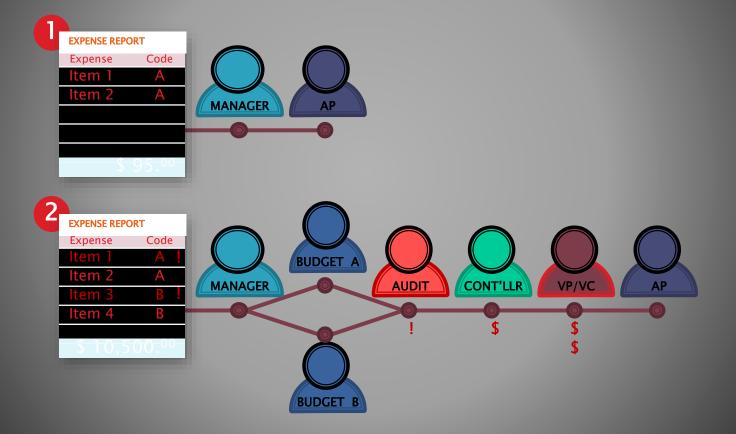

### **Conditional Approval Routing**

#### Conditional Approval Routing

### Rules – Think: If – Then – Else!

- Hierarchical
  - Who you work for
- Dollar Related \$\$
  - Thresholds

- FOAPAL / COA
- And, Combinations!