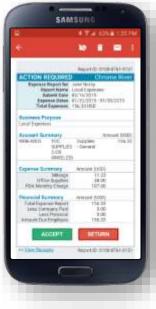

#### **Approvals Anywhere**

EMAIL APPROVALS

|                                     |          |                              |                                               | i i             | lepist ID: B | 0010-0100-0100        | 100            |     |      |                                                                                                                 |
|-------------------------------------|----------|------------------------------|-----------------------------------------------|-----------------|--------------|-----------------------|----------------|-----|------|-----------------------------------------------------------------------------------------------------------------|
| ACTION REC                          | JUIR     | ED                           |                                               |                 | Ch           | tome River            |                |     |      |                                                                                                                 |
| Expense Repo                        |          |                              |                                               |                 |              |                       |                |     |      |                                                                                                                 |
|                                     |          |                              | roury Office Supplies                         |                 |              |                       |                |     |      |                                                                                                                 |
|                                     |          | 00/10/2012                   |                                               |                 |              |                       |                |     |      |                                                                                                                 |
|                                     |          | 85/09/2012 -                 |                                               |                 |              |                       |                |     |      |                                                                                                                 |
|                                     |          | 1,300.00 010                 |                                               |                 |              |                       |                |     |      |                                                                                                                 |
|                                     |          | Part Bensly [                |                                               |                 |              |                       |                |     |      |                                                                                                                 |
|                                     |          | Sentetha White               | * [01/10/2012]                                |                 |              |                       |                |     |      |                                                                                                                 |
| II Compliance                       | Warni    | ing !!                       |                                               |                 |              |                       |                |     |      |                                                                                                                 |
| 11 11                               | Ditne    | Business deve                | Apprient mesh should                          | 40 cost less t  | han \$55 per | parate.               |                |     |      |                                                                                                                 |
| 1.00                                |          |                              | cal manager is in alth<br>received and wented |                 | 2            |                       |                |     |      |                                                                                                                 |
|                                     |          |                              |                                               |                 | 7            |                       |                |     |      |                                                                                                                 |
| Business Purp<br>Net with Metary    |          | R. Land State Rev. And State | an and solution                               |                 |              |                       |                |     |      |                                                                                                                 |
| men min Heritary                    | CHIER !  | solutions at Leve            | en nev salatop                                |                 |              |                       |                |     |      |                                                                                                                 |
| Account Summ                        | nary     |                              |                                               |                 |              | Research (USD)        |                |     |      |                                                                                                                 |
| 1900-001                            |          | THE LARY                     | General I                                     |                 |              | 1,000.00              |                |     |      |                                                                                                                 |
| 2000-001                            |          | ne Lavi                      | Marketin                                      |                 |              | 200.00                |                |     |      |                                                                                                                 |
|                                     | Matte    | OrSelectData                 | Other Mu                                      | atter Ordielect | tData        |                       |                |     |      |                                                                                                                 |
| Experise Sum                        | tury .   | Amount ()                    | usp'i                                         |                 |              |                       |                |     |      |                                                                                                                 |
|                                     | Aniary.  |                              | 00.00                                         |                 |              |                       |                |     |      |                                                                                                                 |
| Or                                  | Fiertal  |                              | 90.09                                         |                 |              |                       |                |     |      |                                                                                                                 |
|                                     | Hold     |                              | 90.00                                         |                 |              |                       |                |     |      |                                                                                                                 |
|                                     | Healt    |                              | 80.00                                         |                 |              |                       |                |     |      |                                                                                                                 |
| Guest Details                       | Deters   | tal Guests                   | External Guette                               | Guests          | Total Cast   | Per Person            |                |     |      |                                                                                                                 |
| Lands                               |          | noterrate. In                | Otable Smith                                  |                 | 300.00       | 40.00 USD             |                |     |      |                                                                                                                 |
|                                     | Evelys:  | Taiwiers .                   | Xee South                                     |                 |              |                       |                |     |      |                                                                                                                 |
|                                     |          |                              | Jase Sonches                                  |                 |              |                       |                |     |      |                                                                                                                 |
| Donar                               | Hidthe   | w Johnson                    | Charlie Smith                                 | - 2             | 200.00       | 109.00 1550           |                |     |      |                                                                                                                 |
| Financial Sum                       | mary     | Annual (                     | (50)                                          |                 |              |                       |                |     |      |                                                                                                                 |
| Total Expense                       |          | 1.7                          | 00.00                                         |                 |              |                       |                |     |      |                                                                                                                 |
| Lets Company                        |          |                              | 0.00                                          |                 |              |                       |                |     |      |                                                                                                                 |
| Less Personal Exp<br>Amount Oue Err |          |                              | 0.00                                          |                 |              |                       |                |     |      |                                                                                                                 |
| Amount Cost Err                     | 21046    | 1.4                          | 20.00                                         |                 |              |                       |                |     |      |                                                                                                                 |
|                                     |          | ACCEPT                       |                                               | ETURN           |              |                       |                |     |      |                                                                                                                 |
|                                     |          | ALLEN                        |                                               | ELLONG N        |              |                       |                |     |      |                                                                                                                 |
|                                     |          |                              |                                               |                 |              | and the second second |                |     |      |                                                                                                                 |
| we you haven't                      |          |                              | _                                             | _               | PROT JULY    | 109-2100-21-81        |                |     |      |                                                                                                                 |
| To take a line on I                 | frank av | manual fails a               | mar stands                                    |                 |              |                       | -              |     |      | in the second |
|                                     |          | T or RETURN                  |                                               | 1               |              | 1014                  | $(\mathbf{D})$ | 000 | aint | -0-                                                                                                             |
| artal that                          | opens.   |                              | 807 <del>18</del> 77                          | //              | > V          | Hew                   | K              |     | eipt | 1.                                                                                                              |
| - OF FORMA                          |          |                              | approvemente of                               |                 |              |                       |                |     |      |                                                                                                                 |
| contracts                           | at the t | top of the forme             | tiel Person                                   |                 |              |                       |                |     | 1.1  |                                                                                                                 |
|                                     |          |                              |                                               |                 |              |                       |                |     |      |                                                                                                                 |
|                                     |          |                              |                                               |                 |              |                       |                |     |      |                                                                                                                 |
|                                     |          |                              |                                               |                 |              |                       |                |     |      |                                                                                                                 |