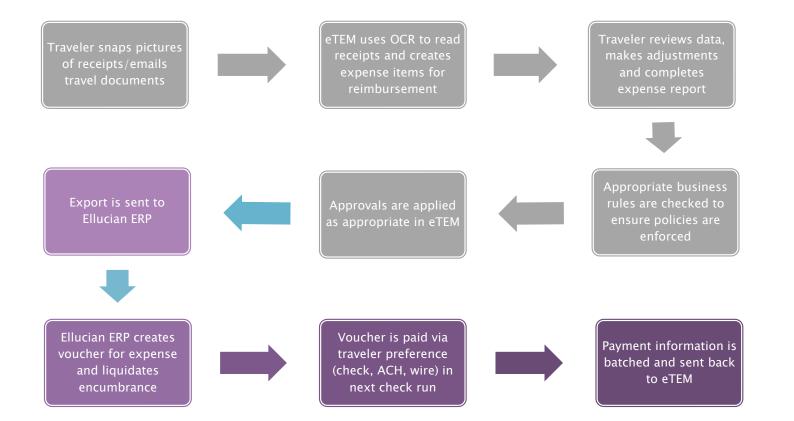

| add3-0001 Tec    | MEETINGS (J.08 ANGELES) |            |
| 6                            |                                     |                                                                                                                 |                  | ings - Budget Committee |            |
|                              | 3                                   | Auflight and an an and an a | Bacaget Attacted | 5                       |            |
|                              | 100                                 | ALC BREAK AND THE REPORT OF THE REPORT OF                                                                       | Company Paul     | 8                       |            |

#### Travel Reimbursement Process Flow



#### Frictionless Expense Management



# Reporting - Now let's use the data!



# Reporting



I think you should be a little more specific, here in Step 2

# Inquiry – My Expense Reports

| † Status ID ×      |                                                                                                                                                                                   |                                                                                                                                                                                                                   |