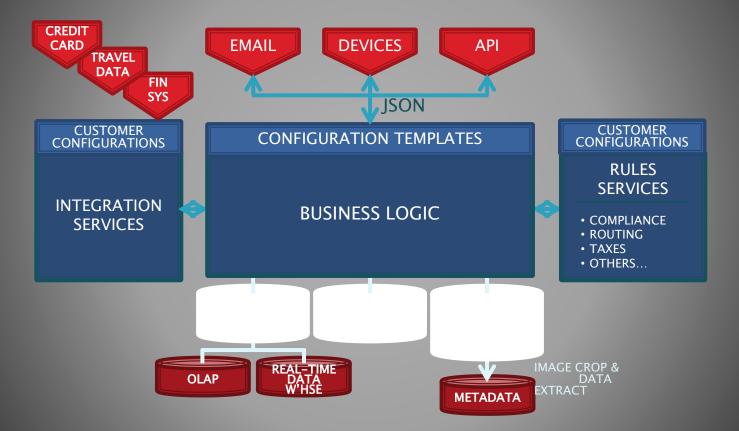

or Optional
- Part of Implementation Configuration
- Included in validation and compliance

| Report Name           |                  |
|-----------------------|------------------|
| Start Date            | 0.113/2017       |
| Ered Elale            | 01/10/2017       |
| Number of Days        |                  |
| Pary faller for       | USD - US Deflars |
| Benness Parpese       |                  |
| Тпр Туре              | - Select -       |
| Traveler Affiliation  | - Scient -       |
| Destination Illiate   | - Select -       |
| Destination Country   | - Select -       |
| Destination City      |                  |
| Allocations           |                  |
| Search for Allocation |                  |
| Att Alocation         |                  |

### Architecture is Everything



#### Frictionless Expense Management



### Demo – Integrated Pre Authorizations

ellucian.

#### Pre-Trip Authorization Process Flow



#### Pre-Pay - Option 1 via pre-approval

| Pre-Approvals For<br>Catherine Sexton |                 |                  |                                                     |
|---------------------------------------|-----------------|------------------|-----------------------------------------------------|
| Wacubo Conference                     | (i)             | Registratio      | 'n                                                  |
| EXPENSE                               | ESTIMATED       | Estimated Amount | 595.00 USD                                          |
| 式 Airfare                             | 400.00<br>USD   | Estimated Amount | 333.00 0