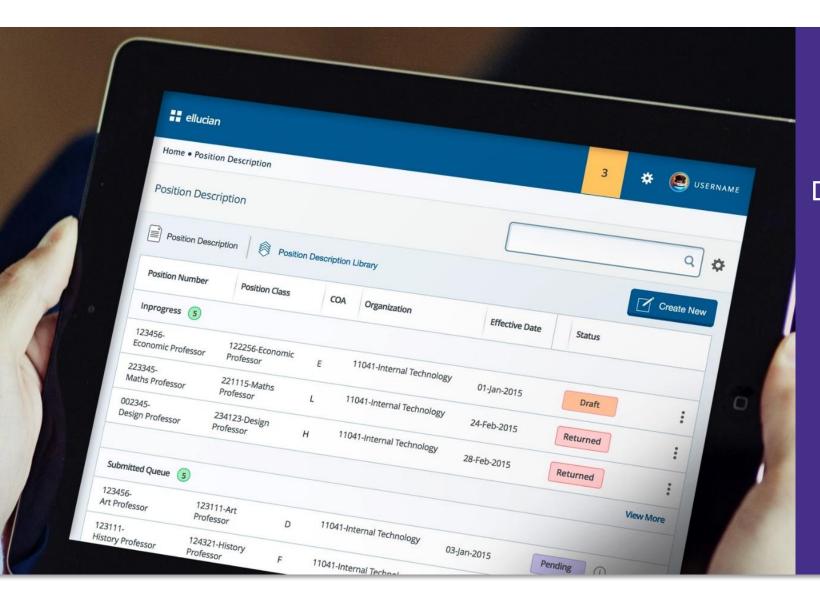

# Position Description

ellucian.

#### **Banner Human Resources**

- HR Administration
- Employee Profile
- Position Description