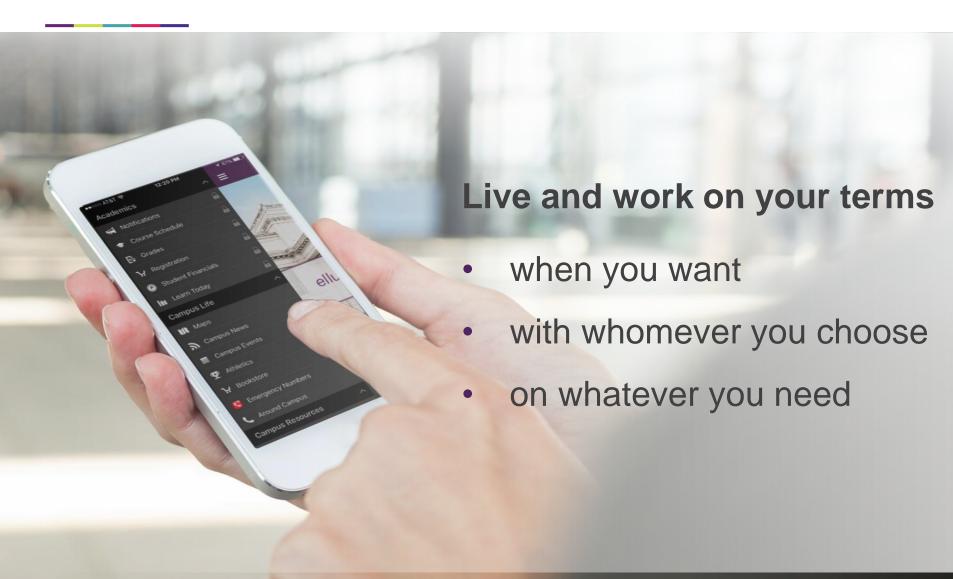

### Self-Service Modernized with XE

- Mobile first approach
- Responsive design technology
- Task oriented features
- Accessed directly from your browser and/or Ellucian Go
- Allows you to take Banner with you to make better business decisions