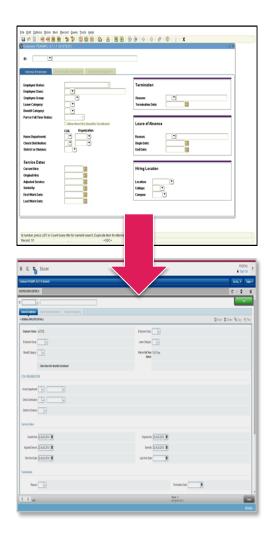

# Position Description

ellucian.

### Banner INB Modernized with XE: It's YOUR Banner

- Eliminating Oracle Forms and Oracle Reports
- Delivers new HTML/JavaScript administrative pages and reports
- No Java applet required in the end user's browser
- Positons for cloud delivery
- Introduces Notification Center
- Provides enhanced navigation for a seamless experience
- Provides consistent look and feel across Banner
- Eases upgrade process
- Leverages your database, your business rules and your data.