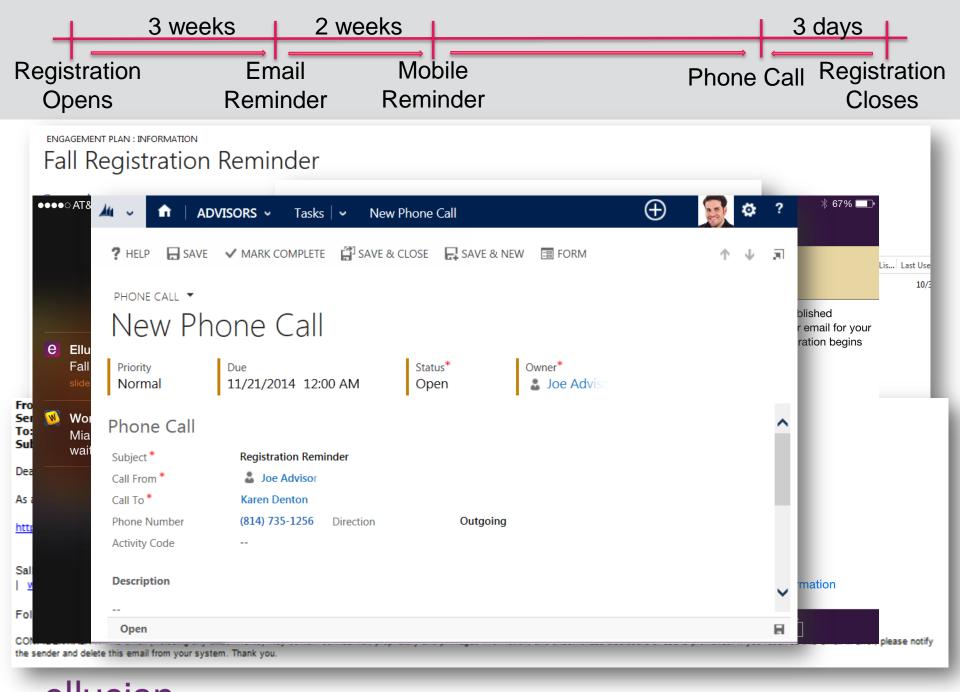

sultant



#### **Student Success**

How do you define student success?

## Retention

**Participation** 

Graduation

Job Placement

?





#### **Roadblocks to Success**





#### The Destination

Ready access to meaningful information

Streamlined outreach efforts

Enhanced retention & completion rates

Coordinated campus-wide approach



#### **Ellucian Pilot**

...a solution that enables institutions to engage the right people at the right time to positively impact student success.



## **Ellucian Enterprise CRM**



## **Ellucian Enterprise CRM**



## **Stages of Student Success**













# Student Profile Centralized view of student data



Success Score
Focused attention on greatest needs



Alerts
Automated early
interventions











## **Student Success Reports**









#### Metrics

Monitoring of initiatives



#### Reporting

Insightful analytics for continued improvement



#### **Engagement Plans**

Preconfigured, targeted communications



#### The Destination





## Why Ellucian Pilot?



#### Automation

- Preconfigured Alerts
- Extensive Early Engagements



#### Integration

- Rapid Time to Value
- Ellucian Services & Support



#### Extensibility

- Dynamics CRM Platform
- Configurable Rules, Plans & Dashboards



ellucian.

# Pilot

**Navigating the Path to Student Success** 

Tim Dawson
Ellucian
Solutions Consultant



#### **Student Success Architecture**