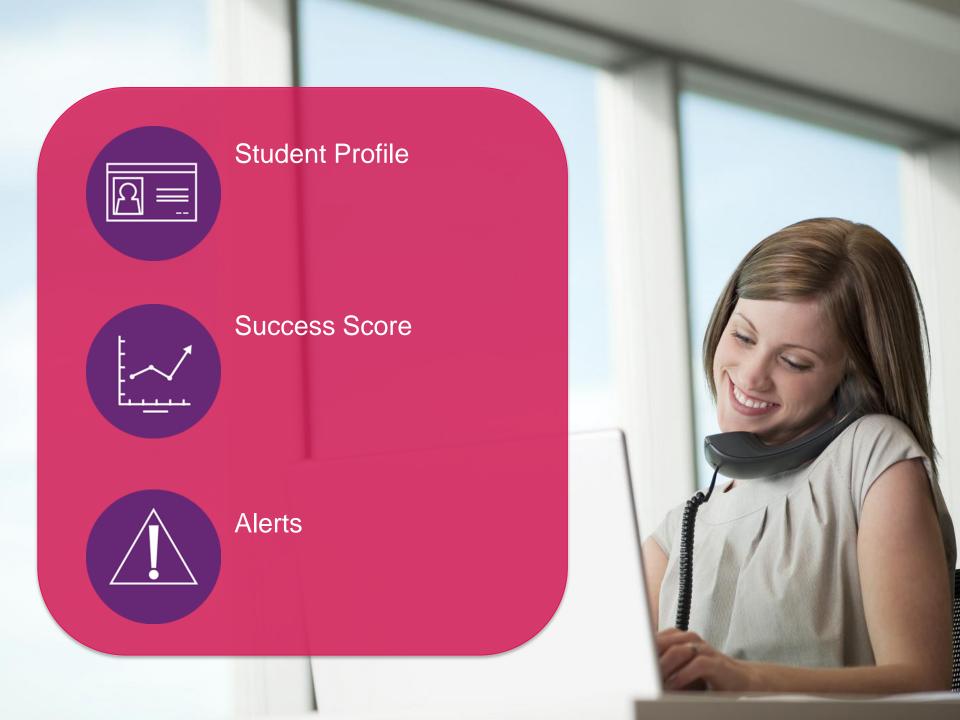

# Student Profile Centralized view of student data

Success Score
Focused attention on greatest needs

Alerts
Automated early
interventions