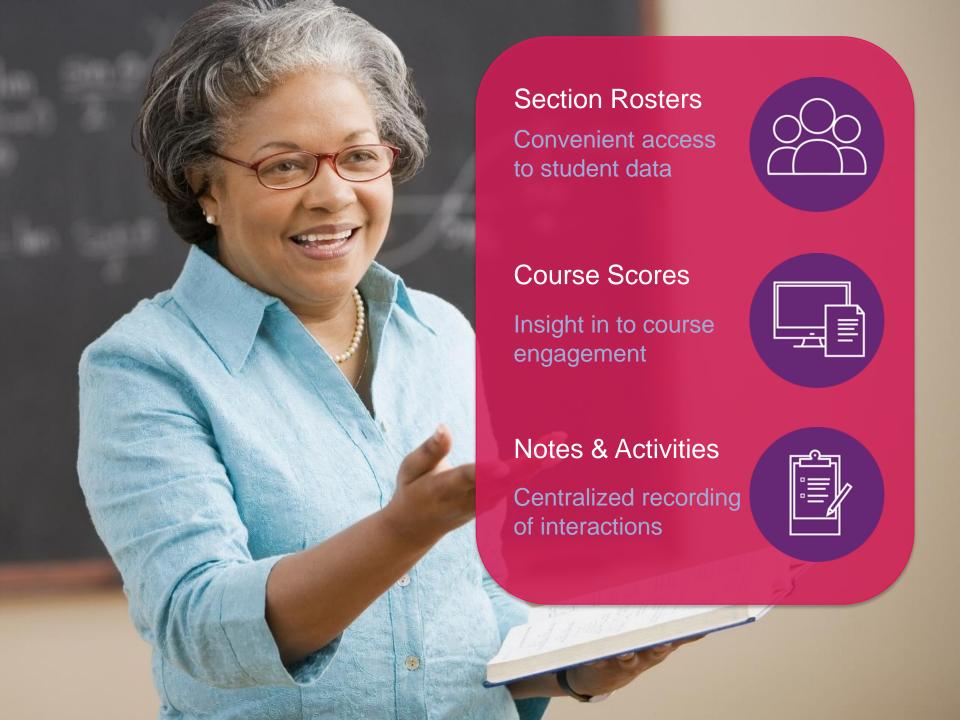

# Student Profile Centralized view of student data

Success Score
Focused attention on greatest needs

Alerts
Automated early
interventions