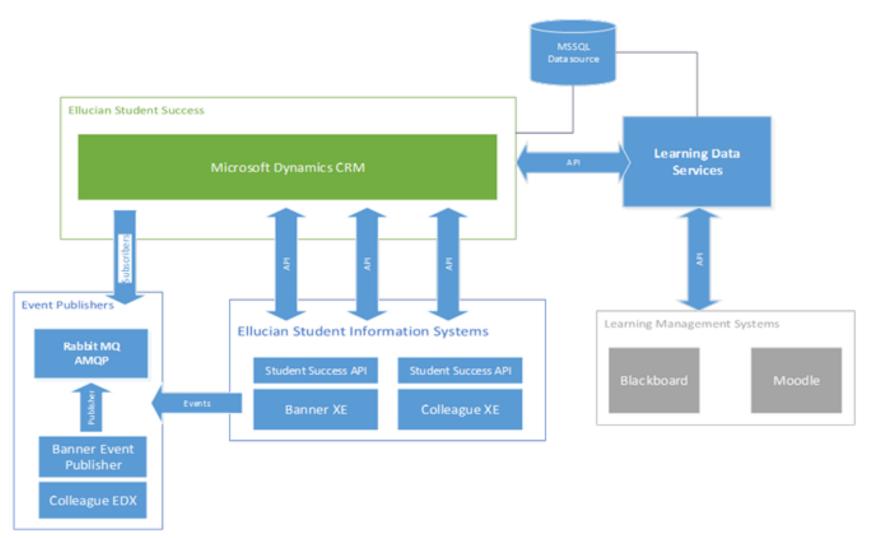

nt Profile Centralized view of student data



Success Score
Focused attention on greatest needs



Alerts
Automated early
interventions











## **Student Success Reports**









#### Metrics

Monitoring of initiatives



#### Reporting

Insightful analytics for continued improvement



#### **Engagement Plans**

Preconfigured, targeted communications



#### The Destination





## Why Ellucian Pilot?



#### Automation

- Preconfigured Alerts
- Extensive Early Engagements



#### Integration

- Rapid Time to Value
- Ellucian Services & Support



#### Extensibility

- Dynamics CRM Platform
- Configurable Rules, Plans & Dashboards



ellucian.

# Pilot

**Navigating the Path to Student Success** 

Tim Dawson
Ellucian
Solutions Consultant



#### **Student Success Architecture**