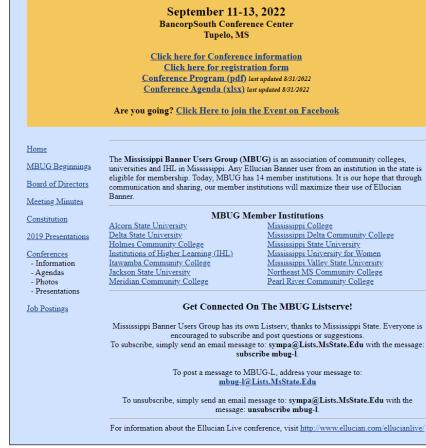

#### 9:30 Monday

Ellucian Experience: Where Power Meets Personalization (G) ......Steve Hanner (Ellucian) Join Ellucian product experts as they discuss Ellucian Experience, the personalized digital dashboard that organizes what your students, faculty, and staff need to know and accomphish daily. This session will give you the opportunity to ask questions personalized to your institution, converse with your peers, and learn more about the functionality around Ellucian Experience.

## **Ellucian Center**