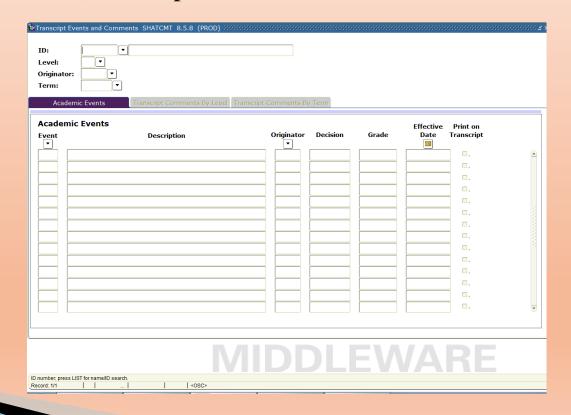

- Record
  - Transcript
    - SHATCMT (Transcript Events and Comments)

- Record
  - Transcript
    - SHARQTC (Transcript Request)
      - SOADEST (Transcript Printer Setup)

- Record
  - Degree
    - SHAGAPP (Graduation Application)