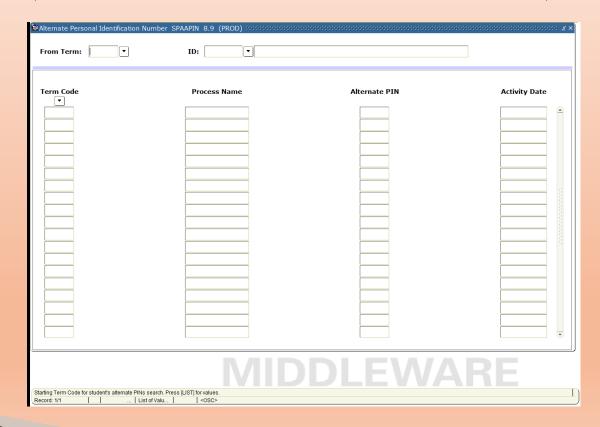

- Admissions
  - SGASADD (Additional Student Info)

- Record
  - SGASTDN (General Student Record)

- Record
  - SPAAPIN (Alternate Personal Identification Number)

- Record
  - SGAADVR (Multiple Advisors)

- Record
  - SOAHOLD (Hold Information)