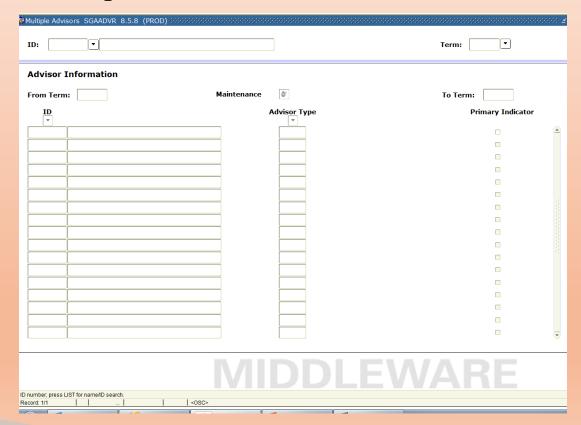

- Admissions
  - SGASADD (Additional Student Info)

- Record
  - SGASTDN (General Student Record)

- Record
  - SPAAPIN (Alternate Personal Identification Number)

- Record
  - SGAADVR (Multiple Advisors)

- Record
  - SOAHOLD (Hold Information)