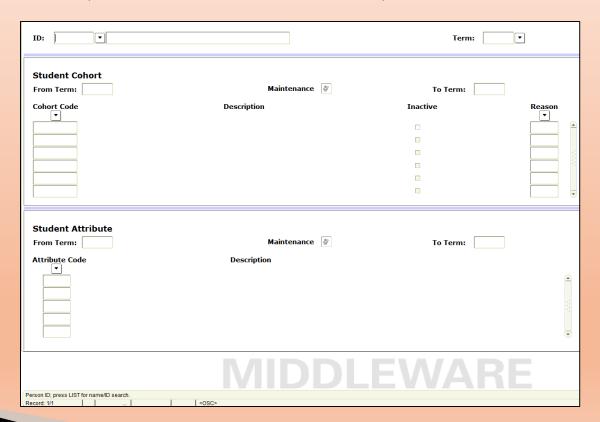

- Admissions
  - SGASADD (Additional Student Info)

- Record
  - SGASTDN (General Student Record)

- Record
  - SPAAPIN (Alternate Personal Identification Number)

- Record
  - SGAADVR (Multiple Advisors)

- Record
  - SOAHOLD (Hold Information)