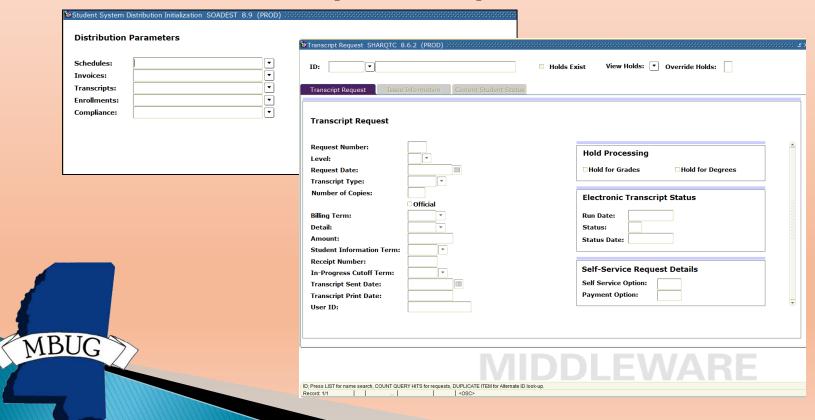

- Record
  - Transcript
    - SHATCMT (Transcript Events and Comments)

- Record
  - Transcript
    - SHARQTC (Transcript Request)
      - SOADEST (Transcript Printer Setup)

- Record
  - Degree
    - SHAGAPP (Graduation Application)