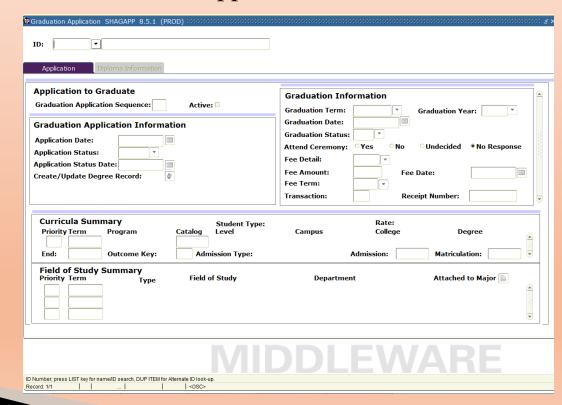

- Record
  - Transcript
    - SHATCMT (Transcript Events and Comments)

- Record
  - Transcript
    - SHARQTC (Transcript Request)
      - SOADEST (Transcript Printer Setup)

- Record
  - Degree
    - SHAGAPP (Graduation Application)