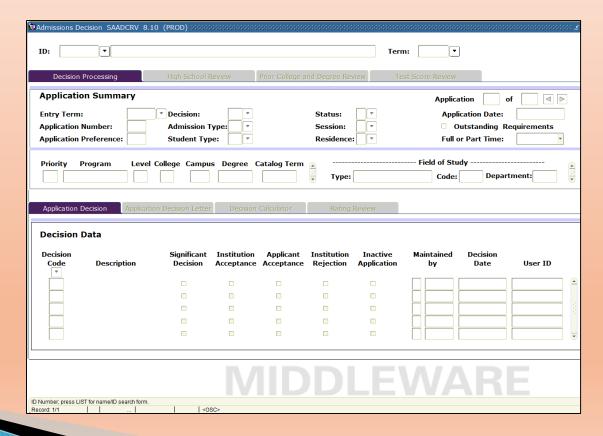

- General Person
  - SPAIDEN/SPAPERS

- Admissions
  - SOATEST (Test Score Information)

- Admissions
  - SOAPCOL/SOAHSCH (Prior College/High School)

- Admissions
  - SAAADMS (Admissions Application)

- Admissions
  - SAADCRV (Admissions Decision)