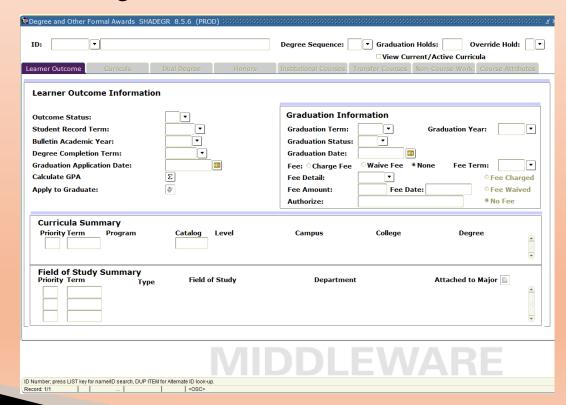

- Record
  - Degree
    - SHADEGR (Degree and Other Formal Awards)

- Record
  - Degree
    - SHADIPL (Diploma)