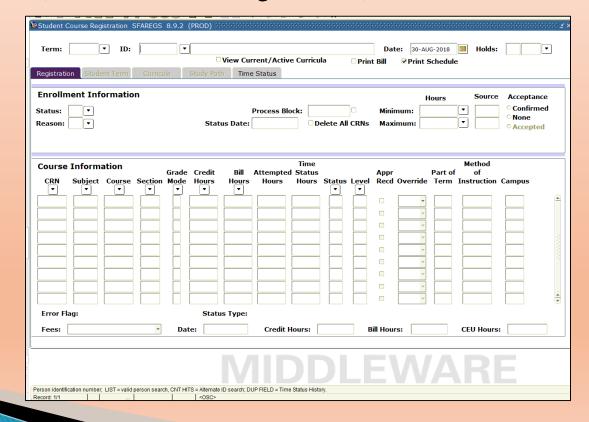

- Record
  - Registration
    - SFAREGS (Student Course Registration)

- Record
  - Registration
    - SFAREGQ (Registration Query)

| Term: | Registration            | From Date:                                                     | Registration To    | Date:                                       |
|-------------------------------------------------------------------------------------------------------------------------------------------------------------------------------------------------------------------------------------------------------------------------------------------------------------------------------------------------------------------------------------------------------------------------------------------------------------------------------------------------------------------------------------------------------------------------------------------------------------------------------------------------------------------------------------------------------------------------------------------------------------------------------------------------------------------------------------------------------------------------------------------------------------------------------------------------------------------------------------------------------------------------------------------------------------------------------------------------------------------------------------------------------------------------------------------------------------------------------------------------------------------------------------------------------------------------------------------------------------------------------------------------------------------------------------------------------------------------------------------------------------------------------------------------------------------------------------------------------------------------------------------------------------------------------------------------------------------------------------------------------------------------------------------------------------------------------------------------------------------------------------------------------------------------------------------------------------------------------------------------------------------------------------------------------------------------------------------------------------------------------|-------------------------|----------------------------------------------------------------|--------------------|---------------------------------------------|
| Term CRN Subject Part of Term: Grading Mode: Credit Hours:                                                                                                                                                                                                                                                                                                                                                                                                                                                                                                                                                                                                                                                                                                                                                                                                                                                                                                                                                                                                                                                                                                                                                                                                                                                                                                                                                                                                                                                                                                                                                                                                                                                                                                                                                                                                                                                                                                                                                                                                                                                                    |                         | istration tatus CEU Cross Li Start Date: End Date: Instructor: | st Mon Tue Wed Thu | Fri Sat Sun Time Time Instructional Method: |
| Part of Term: Grading Mode: Credit Hours:                                                                                                                                                                                                                                                                                                                                                                                                                                                                                                                                                                                                                                                                                                                                                                                                                                                                                                                                                                                                                                                                                                                                                                                                                                                                                                                                                                                                                                                                                                                                                                                                                                                                                                                                                                                                                                                                                                                                                                                                                                                                                     | Campus: Building: Room: | Start Date: End Date: Instructor:                              |                    | Instructional Method:                       |
| Part of Term:  Grading Mode:  Credit Hours:                                                                                                                                                                                                                                                                                                                                                                                                                                                                                                                                                                                                                                                                                                                                                                                                                                                                                                                                                                                                                                                                                                                                                                                                                                                                                                                                                                                                                                                                                                                                                                                                                                                                                                                                                                                                                                                                                                                                                                                                                                                                                   | Campus: Building: Room: | Start Date: End Date: Instructor:                              |                    | Instructional Method:                       |
| Co-op Education:                                                                                                                                                                                                                                                                                                                                                                                                                                                                                                                                                                                                                                                                                                                                                                                                                                                                                                                                                                                                                                                                                                                                                                                                                                                                                                                                                                                                                                                                                                                                                                                                                                                                                                                                                                                                                                                                                                                                                                                                                                                                                                              | To                      | otal Credit Hours:                                             |                    | Total CEU Hours:                            |
|                                                                                                                                                                                                                                                                                                                                                                                                                                                                                                                                                                                                                                                                                                                                                                                                                                                                                                                                                                                                                                                                                                                                                                                                                                                                                                                                                                                                                                                                                                                                                                                                                                                                                                                                                                                                                                                                                                                                                                                                                                                                                                                               |                         |                                                                | IFW                | /ARF                                        |