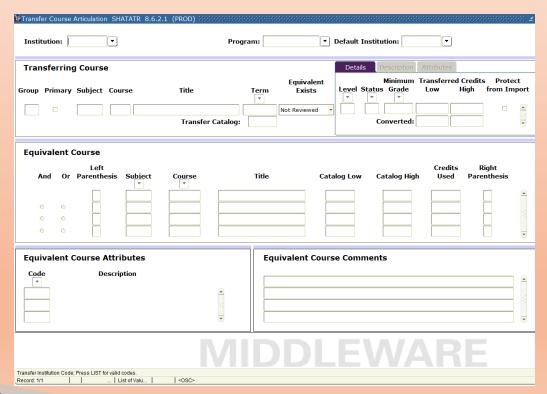

- Record
  - Transcript
    - SHATATR (Transfer Course Articulation)

- Record
  - Transcript
    - SHATRNS (Transfer Course Information)

| Transfer Course Information SHATRNS 8.12 (PROD)                                                                                                  |                                                         |
|--------------------------------------------------------------------------------------------------------------------------------------------------|---------------------------------------------------------|
| ID:                                                                                                                                              | Transfer Institution Number:  Attendance Period Number: |
| Transfer Institution                                                                                                                             |                                                         |
| Institution:  Transcript Receipt Date:                                                                                                           |                                                         |
| Transfer Attendance Period                                                                                                                       |                                                         |
| Attendance Period: Acceptance Date:  Effective Term:  Term Type: Apply to Level:  Transfer Degree:  Attendance Begin Date:  Attendance End Date: |                                                         |
| MIDD                                                                                                                                             | LEWARE                                                  |
| D number, press LIST for name/ID search.<br>  Record: 1/1     List of Valu     <0SC>                                                             |                                                         |