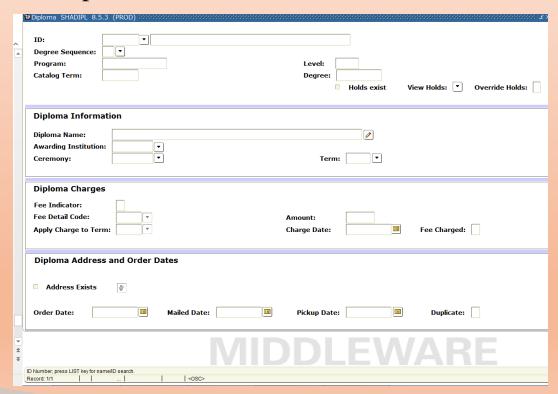

- Record
  - Degree
    - SHADEGR (Degree and Other Formal Awards)

- Record
  - Degree
    - SHADIPL (Diploma)