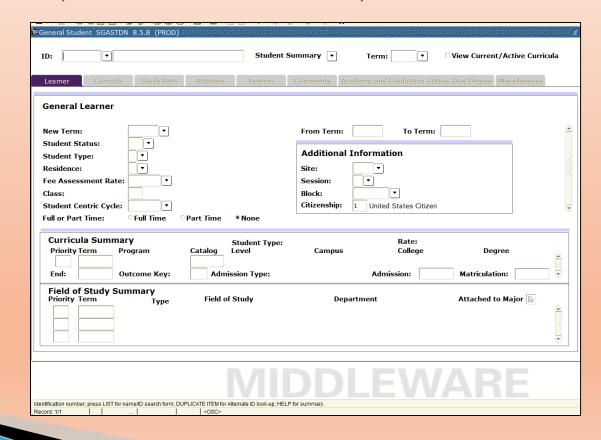

- Admissions
  - SGASADD (Additional Student Info)

- Record
  - SGASTDN (General Student Record)

- Record
  - SPAAPIN (Alternate Personal Identification Number)

- Record
  - SGAADVR (Multiple Advisors)

- Record
  - SOAHOLD (Hold Information)