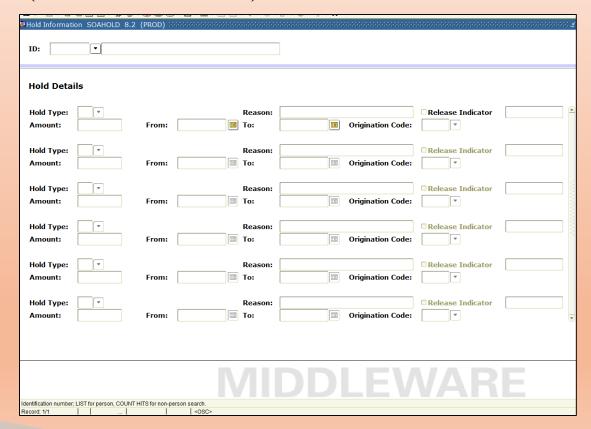

- Admissions
  - SGASADD (Additional Student Info)

- Record
  - SGASTDN (General Student Record)

- Record
  - SPAAPIN (Alternate Personal Identification Number)

- Record
  - SGAADVR (Multiple Advisors)

- Record
  - SOAHOLD (Hold Information)