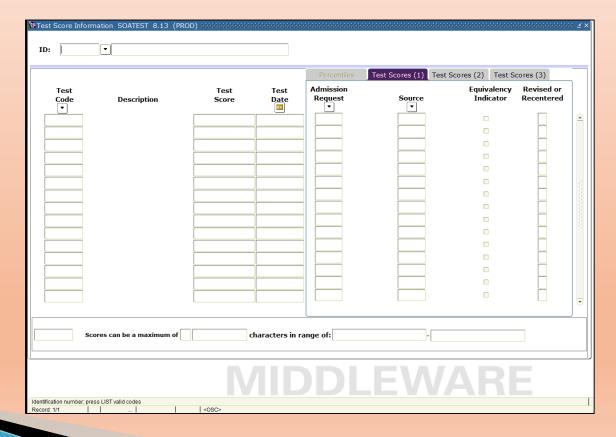

- General Person
  - SPAIDEN/SPAPERS

- Admissions
  - SOATEST (Test Score Information)

- Admissions
  - SOAPCOL/SOAHSCH (Prior College/High School)

- Admissions
  - SAAADMS (Admissions Application)

- Admissions
  - SAADCRV (Admissions Decision)