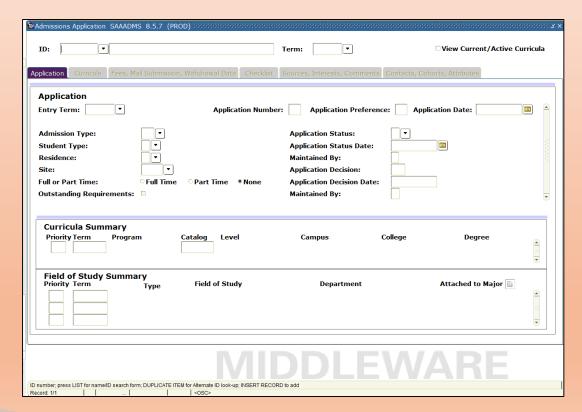

- General Person
  - SPAIDEN/SPAPERS

- Admissions
  - SOATEST (Test Score Information)

- Admissions
  - SOAPCOL/SOAHSCH (Prior College/High School)

- Admissions
  - SAAADMS (Admissions Application)

- Admissions
  - SAADCRV (Admissions Decision)