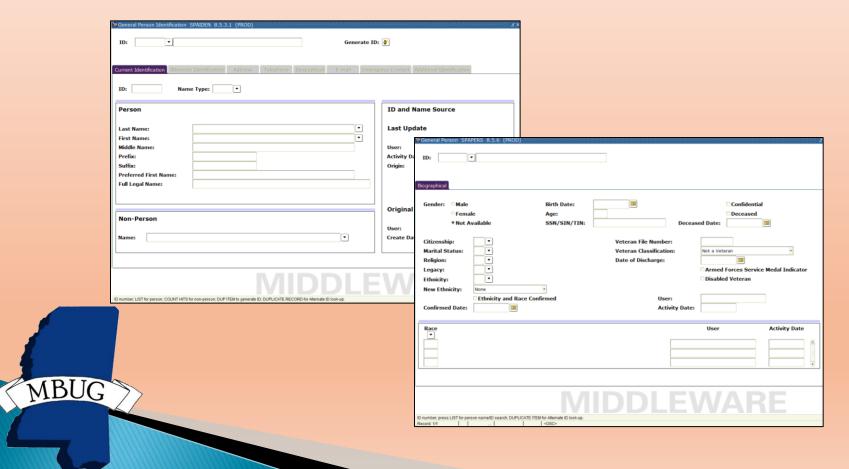

- General Person
  - SPAIDEN/SPAPERS

- Admissions
  - SOATEST (Test Score Information)

- Admissions
  - SOAPCOL/SOAHSCH (Prior College/High School)

- Admissions
  - SAAADMS (Admissions Application)

- Admissions
  - SAADCRV (Admissions Decision)