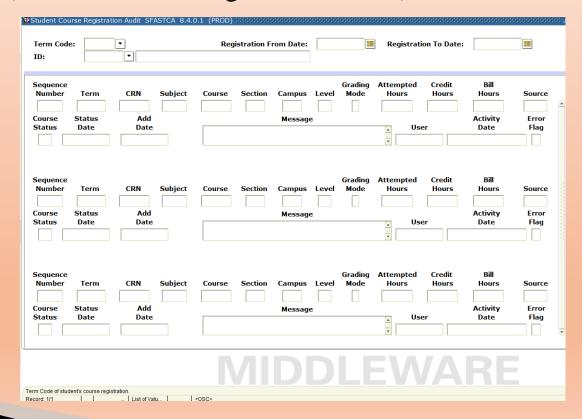

- Record
  - Registration
    - SFASTCA (Student Course Registration Audit)

- Record
  - Transcript
    - SHATERM (Term Sequence Course History)

|   | ID:                                         | e Course History S                      | HATERM 8.4 (PR  | OD) Secretarian  |                    | rel Codes by Person:       | Start Term:       | ······································ |
|---|---------------------------------------------|-----------------------------------------|-----------------|------------------|--------------------|----------------------------|-------------------|----------------------------------------|
|   | Cı                                          | ırrent Standing                         | Terr            | n GPA and Course | Detail Information | Student Centric GPA and Co | ourse Information |                                        |
|   | Current St                                  | anding                                  |                 |                  |                    |                            |                   |                                        |
|   | Progress Eve<br>Progress Eve<br>Combined Ac | ttended:<br>anding:<br>anding Override: | Override:       |                  |                    |                            |                   |                                        |
|   | Institution:                                | Attempted<br>Hours                      | Passed<br>Hours | Earned<br>Hours  | GPA<br>Hours       | Quality<br>Points          | GPA               |                                        |
|   | Transfer:                                   |                                         |                 |                  |                    |                            |                   |                                        |
|   | Overall:                                    |                                         |                 |                  |                    |                            |                   |                                        |
| ĺ |                                             |                                         |                 |                  |                    |                            |                   |                                        |
| ÷ |                                             |                                         |                 |                  |                    | <b>LEW</b>                 | /ARE              |                                        |
|   | ID number, press LIST<br>Record: 1/1        | key for name/ID search.                 | <               | DSC>             |                    |                            |                   |                                        |