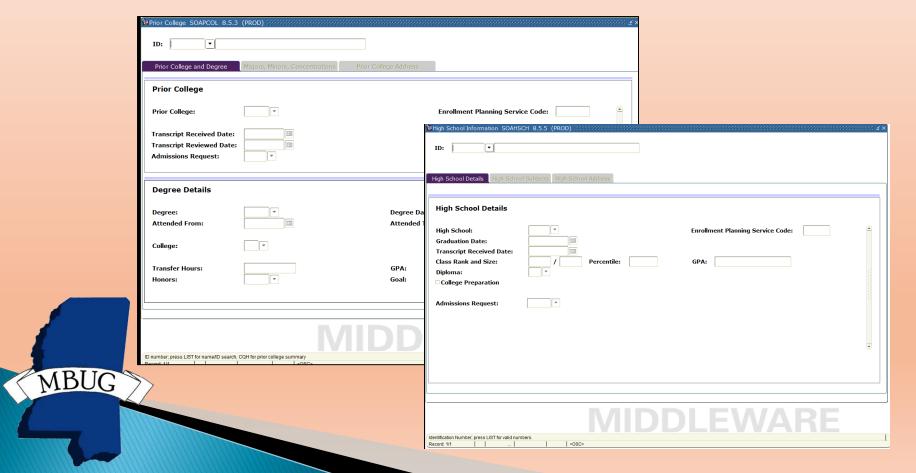

- General Person
  - SPAIDEN/SPAPERS

- Admissions
  - SOATEST (Test Score Information)

- Admissions
  - SOAPCOL/SOAHSCH (Prior College/High School)

- Admissions
  - SAAADMS (Admissions Application)

- Admissions
  - SAADCRV (Admissions Decision)