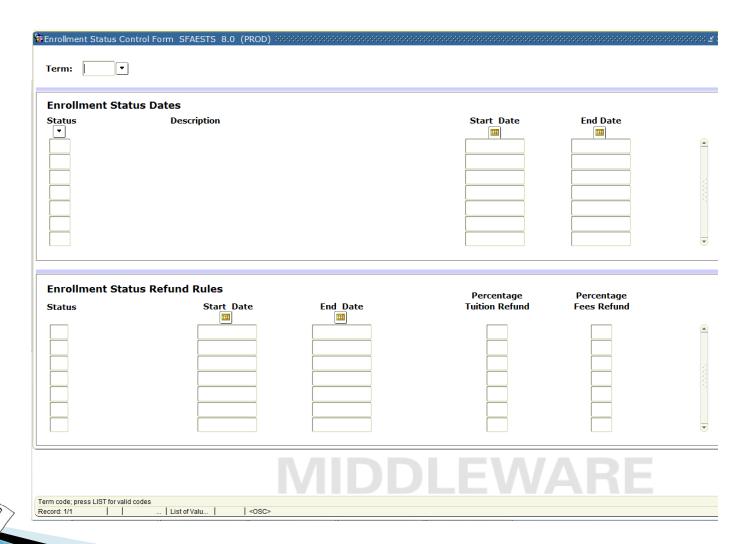

| <b>✓</b>               | ✓                      | ✓                     | ✓                       | ✓                       | ✓                         |          |
| W7            | WD - 2nd 5 WK - WP/WF      |                     | <b>✓</b>               | <b>✓</b>               | V                     | <b>✓</b>                | <b>✓</b>                | <b>✓</b>                  |          |
| W9            | WD - Inter - WP/WF         | ✓                   | V                      | ✓                      | <b>✓</b>              | <b>✓</b>                | <b>✓</b>                | <b>✓</b>                  |          |



**MIDDLEWARE** 

Registration Status Code;
Record: 1/? ... | <0SC:

# **SOATERM (Term Control)**





### SFAESTS (Enrollment status control)



### **SFARSTS** (Course registration status)

| tatus          | Description               | Affected By<br>Student Status | Start Date       | End Date          | Voice Response<br>Indicator |
|----------------|---------------------------|-------------------------------|------------------|-------------------|-----------------------------|
|                |                           |                               | ·                | [ <del>    </del> |                             |
|                |                           |                               |                  |                   |                             |
|                |                           |                               |                  |                   |                             |
|