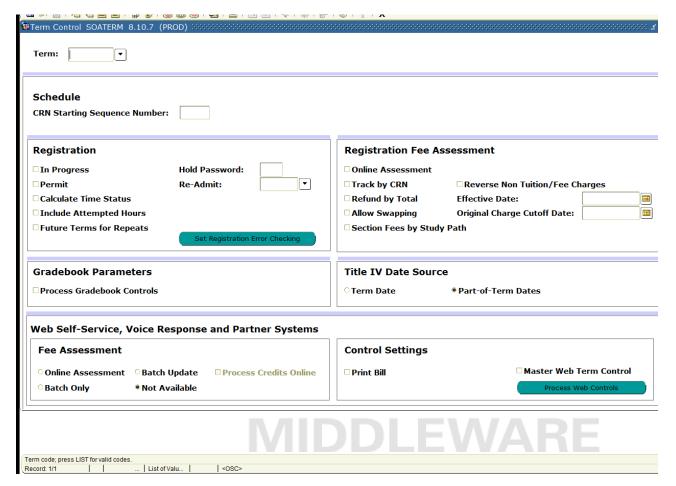

6            | WD - 1st 5 WK - WP/WF      | ✓                   | <b>✓</b>               | ✓                      | ✓                     | ✓                       | ✓                       | ✓                         |          |
| W7            | WD - 2nd 5 WK - WP/WF      |                     | <b>✓</b>               | <b>✓</b>               | V                     | <b>✓</b>                | <b>✓</b>                | <b>✓</b>                  |          |
| W9            | WD - Inter - WP/WF         | ✓                   | V                      | ✓                      | <b>✓</b>              | <b>✓</b>                | <b>✓</b>                | <b>✓</b>                  |          |



**MIDDLEWARE** 

Registration Status Code;
Record: 1/? ... | <0SC:

# **SOATERM (Term Control)**





### SFAESTS (Enrollment status control)



### **SFARSTS** (Course registration status)

| tatus          | Description               | Affected By<br>Student Status | Start Date       | End Date          | Voice Response<br>Indicator |
|----------------|---------------------------|-------------------------------|------------------|-------------------|-----------------------------|
|                |                           |                               | ·                | [ <del>    </del> |                             |
|                |                           |                               |                  |                   |                             |
|                |                           |                               |                  |