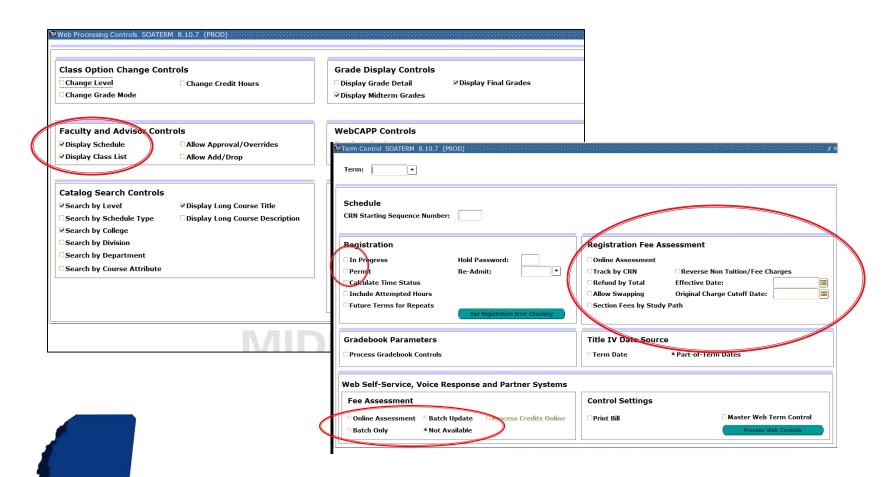

|                 |                 |           |             |           |  |
|                 |                 |           |             |           |  |

#### **Registration Setup Finalization**

- Class Schedule
  - Terms
  - Restrictions
  - Instructors
- Advising
  - Classification
  - RAP#s

#### PRE-REGISTRATION SUMMER AND FALL 2015



Make Plans to See Your Advisor for Pre-Registration Beginning March 16.

Note: Schedule entry is by current classification. See the list below for specific dates.

Graduates & Seniors: Beginning March 16
Juniors: Beginning March 23
Sophomores: Beginning March 27
Freshman: Beginning April 2

Students Not Enrolled

Spring 2015: Beginning April 7

662-329-7135

Office of the Registrar 105 Welty Hall



#### **SOATERM – Going Live with Registration**



### Questions, Comments or Suggestions?



Tammy Prather MS University for Women

tsprather@muw.edu

662-241-6268