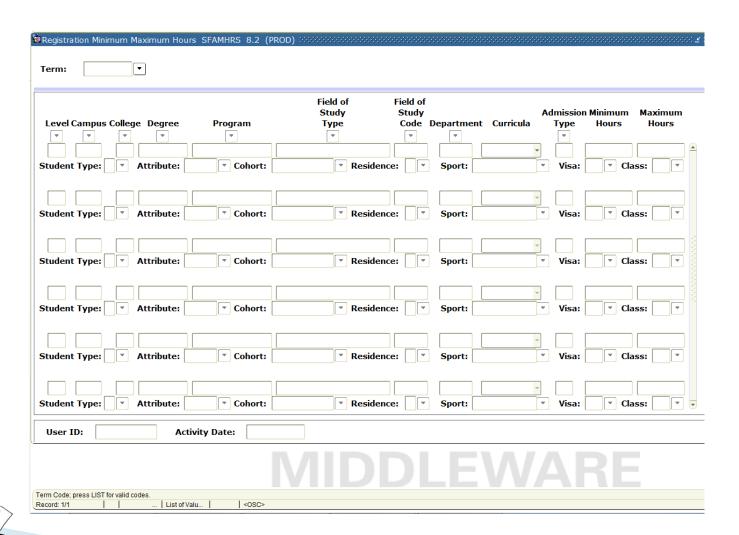

|
|                | Start Date                |                               |                  |                   |                             |
|                | Start Date                |                               |                  |                   |                             |
|                | Start Date                |                               |                  |                   |                             |
|                | Start Date                |                               |                  |                   |                             |
|                | Start Date                |                               |                  |                   |                             |



#### SFAMHRS (min/max registration hours)



### **SFAROVR (Overrides Control)**

| Permit Code: | □ Pre-requisite    | □ Duplicates      | □ College  | Level              |
|--------------|--------------------|-------------------|------------|--------------------|
|              | □ Co-requisite     | Repeat Hours      | □ Campus   | □ Program          |
|              | Links              | Repeat Limit      | Class      | □ Degree           |
|              | ☐ Special Approval | □Time             | □ Capacity | ☐ Field of Study   |
|              | □ Department       | Student Attribute | □ Cohort   | ☐ Mutual Exclusion |
| Permit Code: | □ Pre-requisite    | □ Duplicates      | □ College  | Level              |
|              | □ Co-requisite     | Repeat Hours      | Campus     | □ Program          |
|              | Links