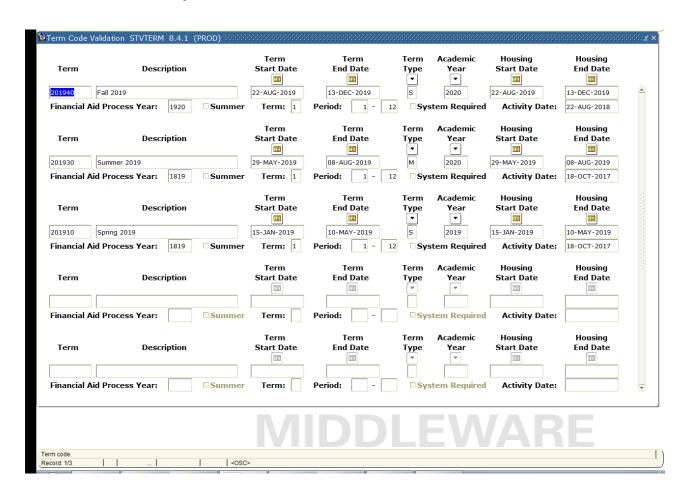

| SophomoresBeginning November 12; FreshmenBeginning November 19; Students Not Enrolled<br>Fall 2018Beginning November 26 |                                         |  |
| November 15                              | Last Day to Drop a Full-Term Class                                                                                      |                                         |  |
| November 15                              | LAST DAY TO WITHDRAW IF ENROLLED ONLY IN ACCELERATED TERM II AND/OR FULL-TERM                                           |                                         |  |

# Registration Setup

- STVTERM
- STVESTS
- STVRSTS
- **SOATERM**
- SFAESTS
- SFARSTS
- SFAMHRS
- SFAROVR
- SFARCTT
- SFARCTL
- SFARGRP

# STVTERM (Term Code Validation)





### **STVESTS (Enrollment Status Code)**

| Code | Description               | Withdrawal<br>Code | Withdrawal<br>Indicator | Third Party<br>Withdrawal<br>Indicator | Affect<br>Course | Prevent<br>Registration | Affect<br>Headcount | System<br>Required | Activity<br>Date |
|------|---------------------------|--------------------|-------------------------|----------------------------------------|------------------|-------------------------|---------------------|--------------------|------------------|
| AW   | Administrative Withdrawal |                    | ✓                       | <b>✓</b>                               | <b>∠</b>         |                         |                     |                    | 27-FEB-2003      |
| CR   | Cancel Registration       |                    |